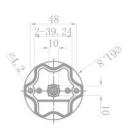

#### Universal head

### Characteristics

- Ø 45 mm
- Electronic end limit
- Obstacle detection and automatic reverse
- Manual end limits or automatic by pressure
- Multiple programmable positions
- Moisture resistent surface
- Detector sensors for number of turns