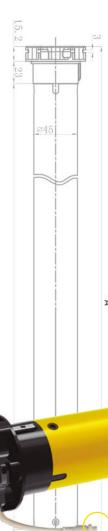

### Characteristics

- Ø 45 mm
- Electronic end limit
- Obstacle detection and automatic reverse
- Manual end limits or automatic by pressure
- Multiple programmable positions
- Moisture resistent surface
- Detector sensors for number of turns

IP65 extractable **EASY CONNECT®** connector to easily replace the motor