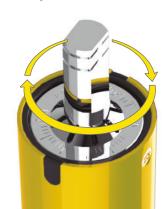

### Install the future thanks to the AM45 BASIC AUTO®

Creating smart spaces is now safer and more efficient than ever thanks to the **AM45 Basic Auto®**. Our most complete tubular inverter motor, with electronic end limit and obstacle detection, is the most efficient solution to automate any installation.

### Simple and outstanding

From rollable blinds to vertical awnings, and suitable for high locations, the AM45 Basic Auto® motor offers all the security of obstacle detection. Thanks to the special EASY CONNECT® cable, replacing the motor could not be easier. Its end limit programming is very intuitive, whether manually through the inverter or automatically by pressure. And it is really silent, with less than 45dB.

### Characteristics

- Ø 45 mm
- Electronic end limit
- Obstacle detection and automatic reverse
- Manual end limits or automatic by pressure
- Multiple programmable positions
- Moisture resistent surface
- Detector sensors for number of turns