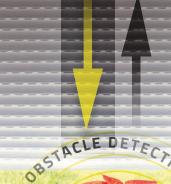

# **Efficient** and safe

The most accessible tubular motor option, with obstacle detection technology. Thanks to the AM45 Basic Auto®, motorising is easier than ever

info@a-okmotors.com a-okmotors.com

### Install the future thanks to the AM45 BASIC AUTO®

Creating smart spaces is now safer and more efficient than ever thanks to the **AM45 Basic Auto®**. Our most complete tubular inverter motor, with electronic end limit and obstacle detection, is the most efficient solution to automate any installation.

### Simple and outstanding

From rollable blinds to vertical awnings, and suitable for high locations, the AM45 Basic Auto® motor offers all the security of obstacle detection. Thanks to the special EASY CONNECT® cable, replacing the motor could not be easier. Its end limit programming is very intuitive, whether manually through the inverter or automatically by pressure. And it is really silent, with less than 45dB.

### Characteristics

- Ø 45 mm
- Electronic end limit
- Obstacle detection and automatic reverse
- Manual end limits or automatic by pressure
- Multiple programmable positions
- Moisture resistent surface
- Detector sensors for number of turns