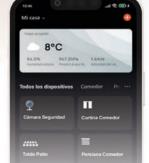

### Expand your horizons

Control the awning motor, adjust its opening to the millimeter

Control by remote, App, or voice