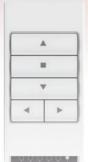

pressure closure.

Finally, **bidirectionality in transmitters and sensors** ensures that the motor automatically retracts the awning in case of malfunctions.







- Ø 45 mm
- Flectronic end limit
- Two programming options: double end limit or pressure closure for cassette awnings
- Bidirectionality with weather sensors
- Option to deactivate the solar sensor from the transmitter
- 5-meter extension wire to avoid additional splicing
- Options for 10, 15, and 20 meter wires
- Frequency 868.3 MHz
- Moisture-resistant surface



 Removable EASY CONNECT® IP65 connector for easier installation

Percentage opening control



### Expand your horizons

Control the awning motor, adjust its opening to the millimeter

Control by remote, App, or voice

#### REMOTE

A single remote for all actions





















### Meet the A-OK Motors® range



Roller shutter



Wooden Venetian blinds



Roll-up mosquite



Adjustable roller blinds



Aluminur Venetiar blinds



Interior Venetiar



Roll-up



Projection



Traditiona



Vertical



Folding blinds



Zip vertical curtains







Vertical awnings



Pergolas



Windows



Lattice



Roll-up



info@a-okmotors.com