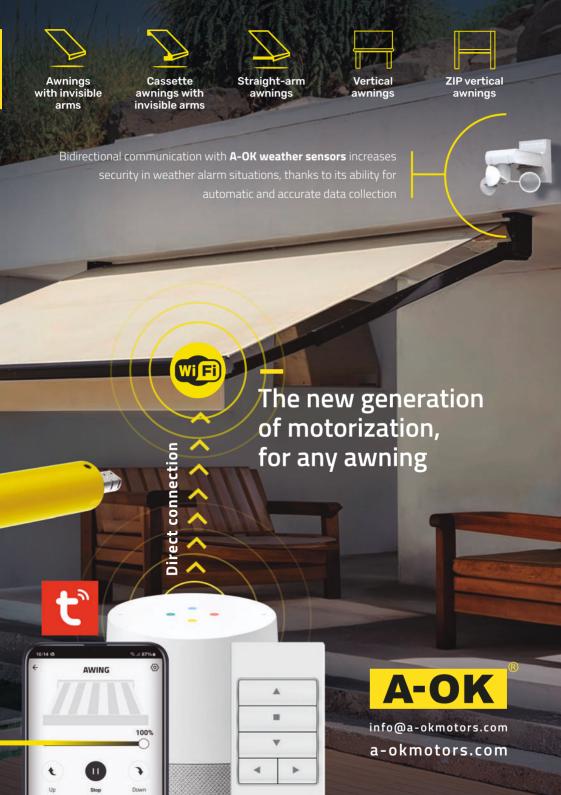

#### Ready to change the market game

**Its powerful Wi-Fi integrated circuit** allows a direct connection to your mobile phone or voice assistant, without the need for a HUB. Includes a quick connector for a superior installation.

Finally, **bidirectionality in transmitters and sensors** ensures that the motor automatically retracts the awning in case of malfunctions.

- Ø 45 mm
- Flectronic end limit
- Two programming options: double end limit or pressure closure for cassette awnings
- Bidirectionality with weather sensors
- Option to deactivate the solar sensor from the transmitter
- 5-meter extension wire to avoid additional splicing
- Options for 10, 15, and 20 meter wires
- Frequency 868.3 MHz
- Moisture-resistant surface

### Expand your horizons

Control the awning motor, adjust its opening to the millimeter

Control by remote, App, or voice

#### REMOTE

A single remote for all actions